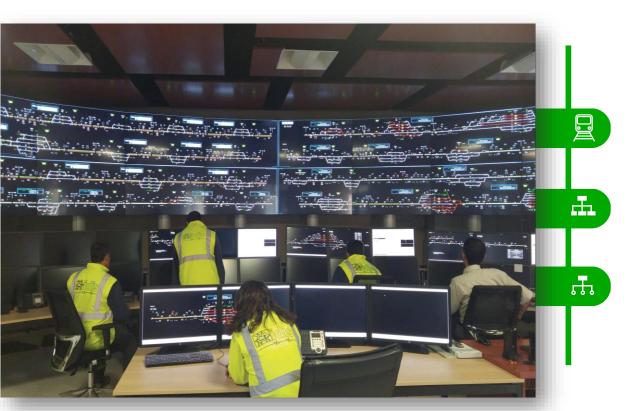

## YM IDIS | Signalling Product Portfolio / id - CTC Control Center System

Ensuring central and local operation of traffic controllers in railways

Transmission of operating commands to the signaling system for the movement of trains, and visualizes the locations of the trains on the line and the status of the equipment along the line

Functions such as **tariff management**, automatic route setting functions, recorder, reporter, event monitoring and traingraph