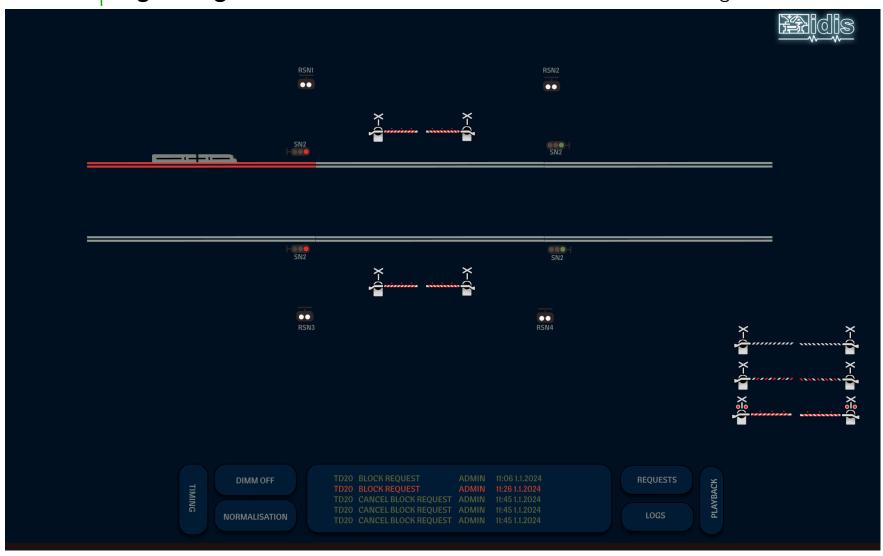

ignalling Product Portfolio



Example of level crossing cabinet and analog control unit system.





## YM IDIS | Signalling Product Portfolio / id - CTC Control Center System





Ensuring central and local operation of traffic controllers in railways

Transmission of operating commands to the signaling system for the movement of trains, and visualizes the locations of the trains on the line and the status of the equipment along the line

Functions such as **tariff management**, automatic route setting functions, recorder, reporter, event monitoring and traingraph

## YM IDIS | Signalling Product Portfolio - id - CTC BT2 Tram Line Operation Center





## YM IDIS | **Signalling Product Portfolio** - id - CTC





## YM IDIS | Signalling Product Portfolio - id - CTC for Level Crossing





## YM IDIS | Signalling Product Portfolio - id - CTC Headway Simulation





## YM IDIS | Telecommunication / Support Systems Product Portfolio





#### Radio Frequency Repeating System

Propagation of the RF signal in tunnels (confined areas) and increasing the coverage of the signal. Providing communication with maintenance and operation channels, fire brigade, ambulance, law enforcement inside these areas.



# **Earthquake Detection and Structural Health Monitoring**

Detection of Earthquakes and evaluation of the damages occured on the structures. Communicating with the CTC to ensure the safety of the operation. Accelerometer, tilt meter, strain gauge sensors etc.



# **Environmental Control System**

System to monitor remote locations (technical buildings, shelters) for fire dete