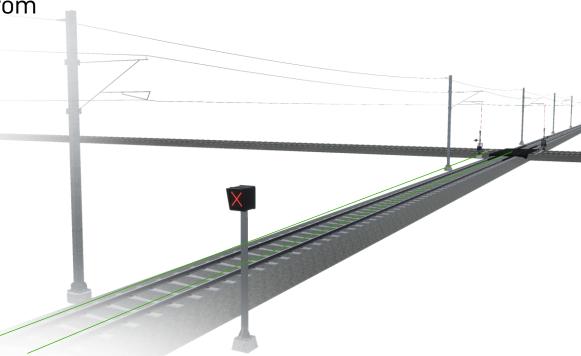

## YM IDIS | Signaling Product Portfolio / id - LX Level Crossing System

Safe system that aims to prevent accidents that may occur at the intersection of the railway and the highway

Aims to increase application flexibility, easily applicable and highly capable and can be configured according to the requirements of the end user

**SIL-4 Certified** according to CENELEC standards EN 50126, EN 50128 and EN 50129

#### Application Types:

- Integrated with the Interlocking System id IXL
- Standalone independent id LX