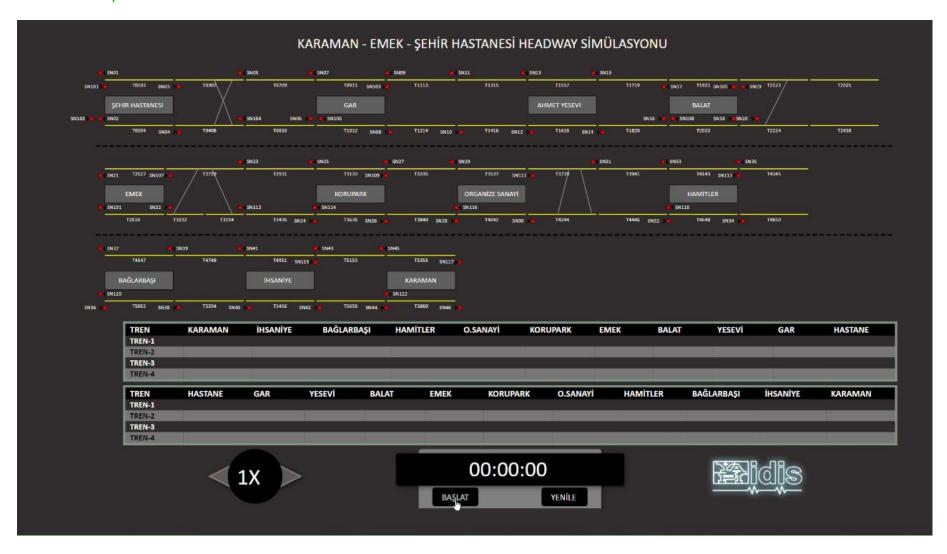

ontrol unit system.





## YM IDIS | Signalling Product Portfolio / id - CTC Control Center System





Ensuring central and local operation of traffic controllers in railways

Transmission of operating commands to the signaling system for the movement of trains, and visualizes the locations of the trains on the line and the status of the equipment along the line

Functions such as **tariff management**, automatic route setting functions, recorder, reporter, event monitoring and traingraph

## YM IDIS | Signalling Product Portfolio - id - CTC BT2 Tram Line Operation Center





## YM IDIS | **Signalling Product Portfolio** - id - CTC





## YM IDIS | Signalling Product Portfolio - id - CTC for Level Crossing





## YM IDIS | Signalling Product Portfolio - id - CTC Headway Simulation





## YM IDIS | Telecommunication / Support Systems Product Portfolio





#### Radio Frequency Repeating System

Propagation of the RF signal in tunnels (confined areas) and increasing the coverage of the signal. Providing communication with maintenance and operation channels, fire brigade, ambulance, law enforcement inside these areas.



# **Earthquake Detection and Structural Health Monitoring**

Detection of Earthquakes and evaluation of the damages occured on the structures. Communicating with the CTC to ensure the safety of the operation. Accelerometer, tilt meter, strain gauge sensors etc.



# **Environmental Control System**

System to monitor remote locations (technical buildings, shelters) for fire detection, theft and status of critical equipment. Enabling operators to monitor