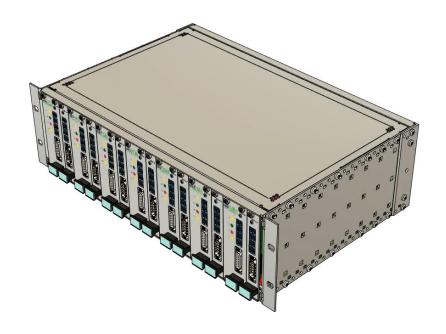

aka Mwanza Railway IT Systems Supplier



o Zambia - Livingstone - Chingola Railway

## YM IDIS | Signaling Product Portfolio / id-IXL Interlocking System





## YM IDIS | Signaling Product Portfolio / id - LX Level Crossing System





Safe system that aims to prevent accidents that may occur at the intersection of the railway and the highway

Aims to increase application flexibility, easily applicable and highly capable and can be configured according to the requirements of the end user

**SIL-4 Certified** according to CENELEC standards EN 50126, EN 50128 and EN 50129

#### Application Types:

- Integrated with the Interlocking System id IXL
- Standalone independent id LX

## YM IDIS | Signalling Product Portfolio



Example of level crossing cabinet and analog control unit system.





## YM IDIS | Signalling Product Portfolio / id - CTC Control Center System





Ensuring central and local operation of traffic controllers in railways

Transmission of operating commands to the signaling system for the movement of trains, and visualizes the locations of the trains on the line and the status of the equipment along the line

Functions such as **tariff management**, automatic route setting functions, recorder, reporter, event monitoring and traingraph

## YM IDIS | Signalling Product Portfolio - id - CTC BT2 Tram Line Operation Center





## YM IDIS | **Signalling Product Portfolio** - id - CTC





## YM IDIS | Signalling Product Portfolio - id - CTC for Level Crossing





## YM IDIS | Signalling Product Portfolio - id - CTC Headway Simulation





## YM IDIS | Telecomm