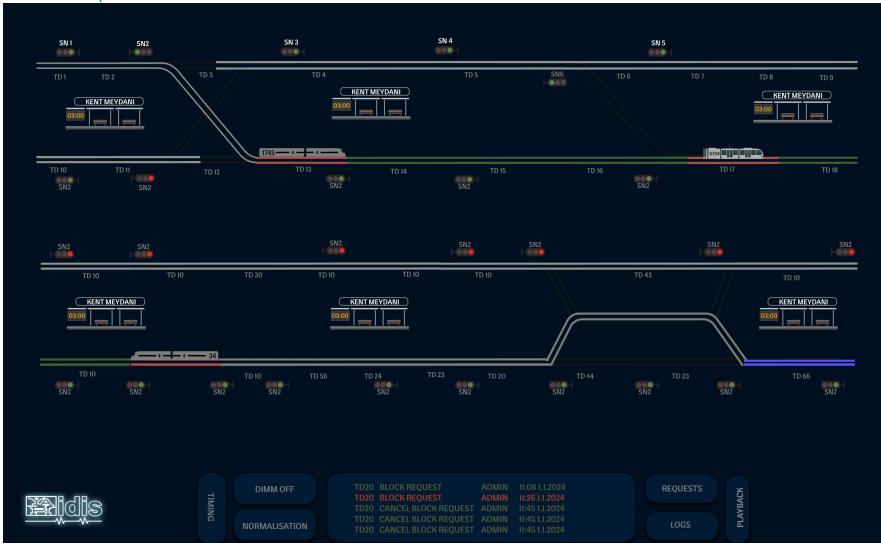

the Interlocking System id IXL
- Standalone independent id LX

## YM IDIS | Signalling Product Portfolio



Example of level crossing cabinet and analog control unit system.





## YM IDIS | Signalling Product Portfolio / id - CTC Control Center System





Ensuring central and local operation of traffic controllers in railways

Transmission of operating commands to the signaling system for the movement of trains, and visualizes the locations of the trains on the line and the status of the equipment along the line

Functions such as **tariff management**, automatic route setting functions, recorder, reporter, event monitoring and traingraph

## YM IDIS | Signalling Product Portfolio - id - CTC BT2 Tram Line Operation Center





## YM IDIS | **Signalling Product Portfolio** - id - CTC





## YM IDIS | Signalling Product Portfolio - id - CTC for Level Crossing





## YM IDIS | Signalling Product Portfolio - id - CTC Headway Simulation





## YM IDIS | Telecommunication / Support Systems Product Portfolio





#### Radio Frequency Repeating System

Propagation of the RF signal in tunnels (confined areas) and increasing the coverage of the signal. Providing communication with maintenance and operation channels, fire brigade, ambulance, law enforcement inside these areas.



# **Earthquake Detection and Structural Health Monitoring**

Detection of Earthquakes and evaluation of the damages occured on the structures. Communicating with the CTC to ensure the safety of the operation. Accelerometer, tilt meter, strain gauge sensors etc.



# **Environmental Control System**

Sys