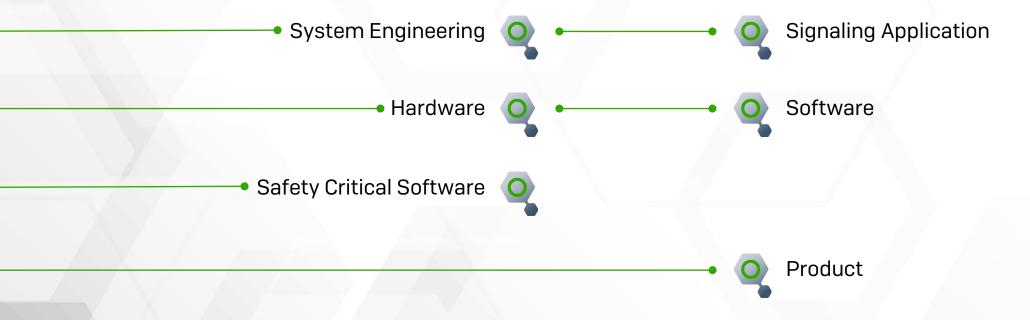

# YM iDiS, carries out its engineering activities with 3 main departments Project Execution, Product Development and R&D and Maintenance/Supervision

## YM IDIS | Engineering Solutions - Project Execution

 Project management for Signalling, Telecommunication,
 Electromechanical and Auxiliary Systems starting from design up to the hand over to the client

## YM IDIS | Engineering Solutions - Product Development and R&D

- Carrying out R&D studies and developing products on Transportation Systems and Defence
- System design, Software development activities, Production, Testing and Commissioning activities of the products within the scope of the project