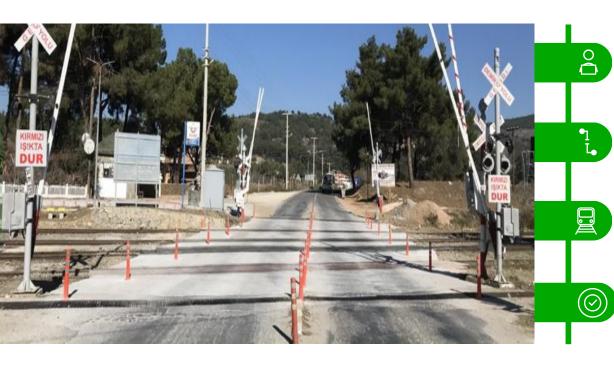

## YM IDIS | Signaling Product Portfolio / id - LX Level Crossing System

Safe system that aims to prevent accidents that may occur at the intersection of the railway and the highway

Aims to increase application flexibility, easily applicable and highly capable and can be configured according to the requirements of the end user

## YM IDIS | Signalling Product Portfolio

Example of level crossing cabinet and analog control unit system.