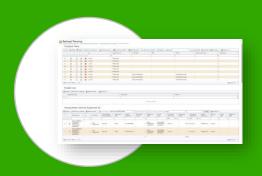

## YM IDIS | Signalling Product Portfolio / id - CTC Control Center System

Ensuring central and local operation of traffic controllers in railways

Transmission of operating commands to the signaling system for the movement of trains, and visualizes the locations of the trains on the line and the status of the equipment along the line

Functions such as **tariff management**, automatic route setting functions, recorder, reporter, event monitoring and traingraph