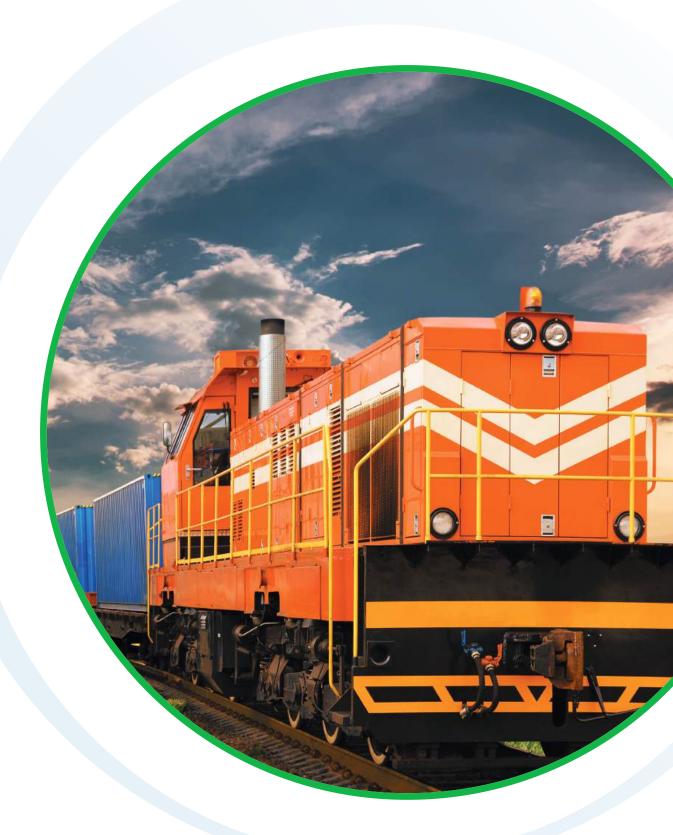

# FREIGHT MANAGEMENT SYSTEM



# FREIGHT MANAGEMENT SYSTEM

- All kinds of fixed assets definitions (Station, railway car, country, commodity, expense etc.)
- · Tracking container's and railway car cost
- Tracking customer and domestic delivery of charges
- · Giving offer to customer
- Booking (Automatic offer calculation)
- Planning position with booking information
- Tracking for railway car, cargo, position
- Entering and printing cost, credit, debit, invoice
- Estimated/realized income and expense
- Automatic profit-loss calculation
- On call price quotation
- Automatic printing/faxing/ printed document (avis, bill of lading, departure/arrival/transfer notifications)
- Statistical delivery reports -

(on the basis of date, place, customer, agent etc.)

- Profit-loss reports
- Invoice/Debit/Credit reports Import
-